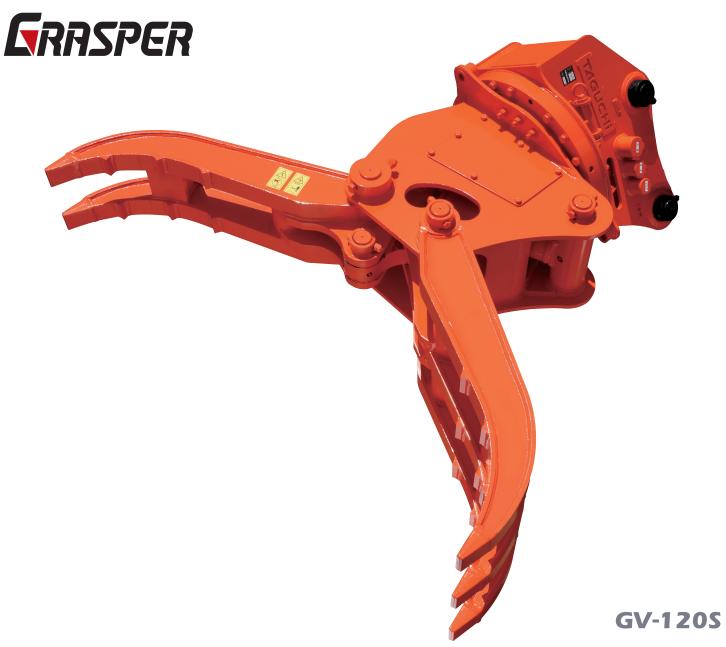

全旋回型つかみ機

## 全旋回ブラスパーVS

首振り&360度全旋回、 高効率つかみ機。

- ●360度全旋回機構搭載
- ❷狭い敷地での解体に最適の効率機
- ❸オートマ(自動)旋回タイプも

全旋回型つかみ機

## 回グラスパーVS

**GV-120S** 

Grasp machine