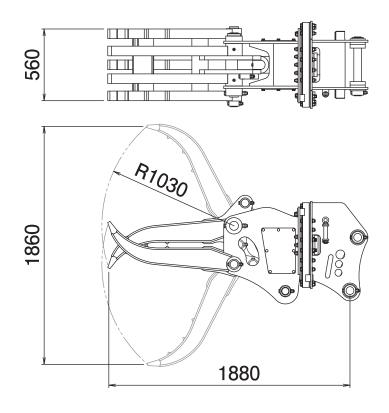

## ■本体寸法

## ■主な仕様

| 型      | 式   | GV-120S                |
|--------|-----|------------------------|
| 本体クラスの | 目 安 | 12~14 ton              |
| 最大使用   | 圧力  | 34.3 MPa (350 kgf/cm²) |
| 開閉流    | 量   | ~120 L/min             |
| 旋回圧    | カ   | 14.2 MPa∼              |
| 旋回流    | 量   | 20 L/min~              |
| 最大開    | 口幅  | 1860 mm                |
| 本 体 長  | さ   | 1880 mm                |
| Т      | 幅   | 560 mm                 |
|        | さ   | 1030 mm                |
| 質      | 量   | 870 kg                 |
| アダプタタ  | イプ  | 0                      |